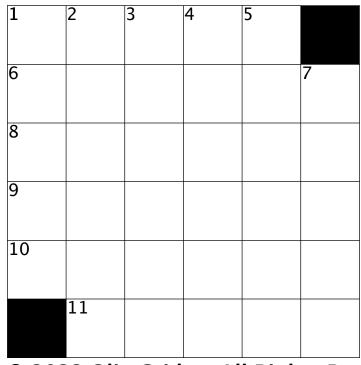

## Give It a Spin (Meta) B

## **Brian Callahan**

The meta answer is a television series that's been on the air continuously since 1975 and features a line hidden in this puzzle during every episode.

## **ACROSS**

- 1. Buries oneself in a book
- **6.** High regard...or hold in high regard
- 8. Book size
- **9.** High \_\_\_\_\_
- 10. Putting places
- 11. Short

## **DOWN**

- 1. Corp. shake-up, informally
- 2. Ford model that succeeded the Pinto and preceded the Focus

- © 2023 Olio Grids All Rights Reser
  - 3. British Prime
    Minister who both
    succeeded and
    preceded Churchill
  - **4.** Blackjack adversary
  - 5. Slots jackpot
  - 7. Code with dits and dahs