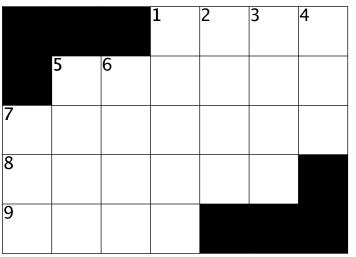

## You Won't Find Joy in This Puzzle Brian Callahan

## **ACROSS**

- 1. Like a cruise ship between ports
- 5. Led Zeppelin's John who was #1 on Rolling Stone's "100 Greatest Drummers of All-Time"
- 7. Emotion voiced by Mindy Kaling in 2015's "Inside Out"
- 8. Colorless gaseous hydrocarbon
- 9. Emotion voiced by Bill Hader in 2015's "Inside Out"

## **DOWN**

1. Emotion voiced by Lewis Black in 2015's "Inside Out"

© 2023 Olio Grids - All Rights Reser

- 2. Avoid
- 3. "At \_\_\_\_!" (order from a sergeant)
- **4.** Gal., qt., or pt.
- **5.** Love \_\_\_\_ (hickey)
- **6.** Workplace inspection grp.
- 7. "3" letters, on a phone